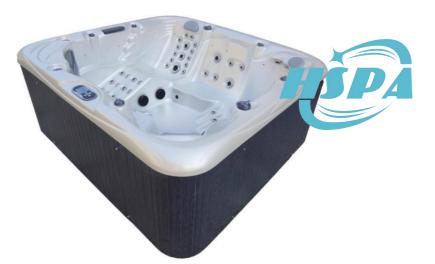

| Size                   | 2180×2400×900mm/7.15x7.87x2.95ft                                                                      |
|------------------------|-------------------------------------------------------------------------------------------------------|
| Net/Gross Weight       | 410KG/430KG                                                                                           |
| Pumps                  | LX or DXD Brand*3.0HPx2pc +2.0HPx1pwater pump and 0.5HPx1pc Circulation pump (UL,CE, KC approved)     |
| Control system         | Optional Balboa or Gecko control system with heater 3KW/5.5KW for different market demands            |
| Jets                   | Total 94pcs/2'' 58pcs;3.5''15pcs;5.0''10pcs; Air jet 10pcs                                            |
| Acrylic Insulation     | Aristech Acrylic with 2cm Insulation                                                                  |
| High-efficiency Filter | 1pcs                                                                                                  |
| Base                   | Fiberglass base                                                                                       |
| Underwater light       | 5 inches                                                                                              |
| Headrest               | 3 pcs                                                                                                 |
| Side cabinets          | PS Board(Optional colours)                                                                            |
| Structure              | Anti-corrosion wood                                                                                   |
| Drain valve            | Yes                                                                                                   |
| Options                | Top cover; PVC stair;Bluetooth music; Cover lifter;LED corner light 4pcs;Mini heat pump;Rim lightsetc |