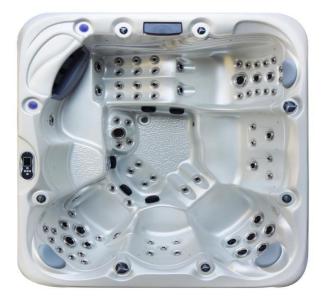

| Size                   | 2180×2400×900mm/7.15x7.87x2.95ft                                                                      |
|------------------------|-------------------------------------------------------------------------------------------------------|
| Net/Gross Weight       | 410KG/430KG                                                                                           |
| Pumps                  | LX or DXD Brand*3.0HPx2pc +2.0HPx1pwater pump and 0.5HPx1pc Circulation pump (UL,CE, KC approved)     |
| Control system         | Optional Balboa or Gecko control system with heater 3KW/5.5KW for different market demands            |
| Jets                   | Total 94pcs/2'' 58pcs;3.5''15pcs;5.0''10pcs; Air jet 10pcs                                            |
| Acrylic Insulation     | Aristech Acrylic with 2cm Insulation                                                                  |
| High-efficiency Filter | 1pcs                                                                                                  |
| Base                   | Fiberglass base                                                                                       |
| Underwater light       | 5 inches                                                                                              |
| Headrest               | 3 pcs                                                                                                 |
| Side cabinets          | PS Board(Optional colours)                                                                            |
| Structure              | Anti-corrosion wood                                                                                   |
| Drain valve            | Yes                                                                                                   |
| Options                | Top cover; PVC stair;Bluetooth music; Cover lifter;LED corner light 4pcs;Mini heat pump;Rim lightsetc |