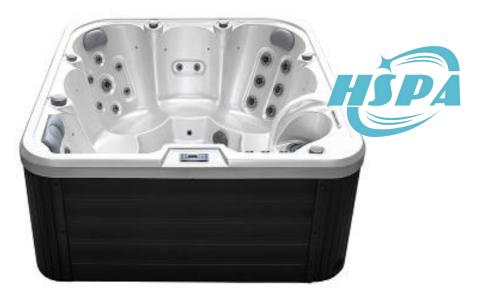

| Size                   | 2000×2000×830mm/6.56x6.56x2.72ft                                                                      |
|------------------------|-------------------------------------------------------------------------------------------------------|
| Net/Gross Weight       | 300KG/320KG                                                                                           |
| Pumps                  | LX or DXD Brand*3.0HPx1pc double speed pump (UL,CE, KC approved)                                      |
| Control system         | Optional Balboa or Gecko control system with heater 3KW/5.5KW for different market demands            |
| Jets                   | Total 27pcs/2'' 20pcs;3.5''7pcs;                                                                      |
| Acrylic Insulation     | Aristech Acrylic with 2cm Insulation                                                                  |
| High-efficiency Filter | 1pcs                                                                                                  |
| ABS Base               | Yes, ABS Material                                                                                     |
| Underwater light       | 5 inches                                                                                              |
| Headrest               | 3 pcs                                                                                                 |
| Side cabinets          | PS Board(Optional colours)                                                                            |
| Structure              | Stainless steel frame                                                                                 |
| Drain valve            | Yes                                                                                                   |
| Options                | Top cover; PVC stair;Bluetooth music; Cover lifter;LED corner light 4pcs;Mini heat pump;Rim lightsetc |