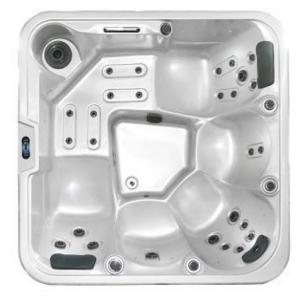

| Size                   | 2000×2000×830mm/6.56x6.56x2.72ft                                                                      |
|------------------------|-------------------------------------------------------------------------------------------------------|
| Net/Gross Weight       | 300KG/320KG                                                                                           |
| Pumps                  | LX or DXD Brand*3.0HPx1pc double speed pump (UL,CE, KC approved)                                      |
| Control system         | Optional Balboa or Gecko control system with heater 3KW/5.5KW for different market demands            |
| Jets                   | Total 27pcs/2'' 20pcs;3.5''7pcs;                                                                      |
| Acrylic Insulation     | Aristech Acrylic with 2cm Insulation                                                                  |
| High-efficiency Filter | 1pcs                                                                                                  |
| ABS Base               | Yes, ABS Material                                                                                     |
| Underwater light       | 5 inches                                                                                              |
| Headrest               | 3 pcs                                                                                                 |
| Side cabinets          | PS Board(Optional colours)                                                                            |
| Structure              | Stainless steel frame                                                                                 |
| Drain valve            | Yes                                                                                                   |
| Options                | Top cover; PVC stair;Bluetooth music; Cover lifter;LED corner light 4pcs;Mini heat pump;Rim lightsetc |