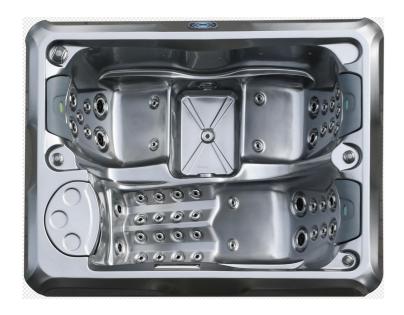

Jets Total 42pcs/2" 30pcs;3.5"8pcs;5" 4pcs;

Acrylic Insulation Aristech Acrylic with 2cm Insulation

High-efficiency Filter 1pcs

ABS Base Fibreglass bottom

Underwater light 5 inches

Headrest 3 pcs

Side cabinets PS Board(Optional colours)