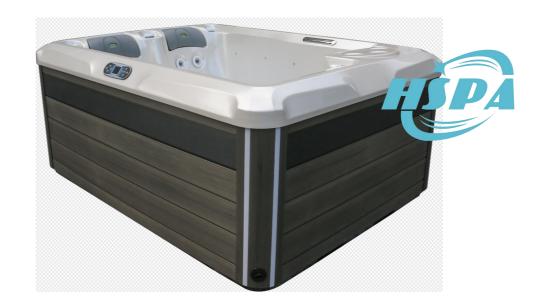

Structure Anti-corrosion wood

Drain valve Yes

Options Top cover; PVC stair; Bluetooth music; Cover lifter; LED corner light 4pcs; Mini heat pump; Rim lights...etc