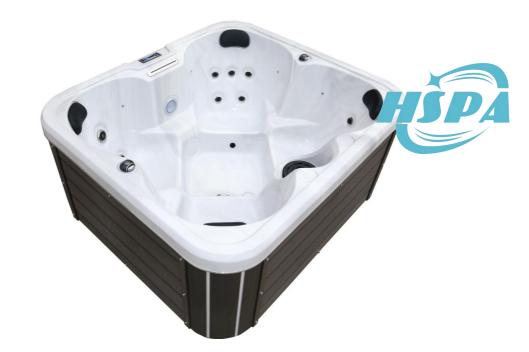

Size 1800×1600×730m/5.9x5.25x2.39ft

Net/Gross Weight 250KG/270KG

Pumps LX or DXD Brand\*2.0HPx1pc double speed pump (UL,CE, KC approved)

Control system Optional Balboa or Gecko control system with heater 3KW/5.5KW for different market demands

Jets Total 21pcs/2" 18pcs;3.5"3pcs;

Acrylic Insulation Aristech Acrylic with 2cm Insulation

High-efficiency Filter 1pcs

ABS Base Yes, ABS Material

Underwater light 5 inches

Headrest 4 pcs

Side cabinets PS Board(Optional colours)

Structure Stainless steel frame

Drain valve Yes

Options Top cover; PVC stair; Bluetooth music; Cover lifter; LED corner light 4pcs; Mini heat pump; Rim lights...etc