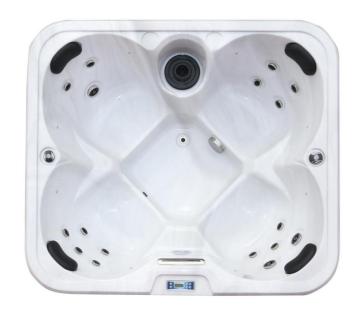

Size 1800×1600×730m/5.9x5.25x2.39ft

Net/Gross Weight 250KG/270KG

Pumps LX or DXD Brand\*2.0HPx1pc double speed pump (UL,CE, KC approved)

Control system Optional Balboa or Gecko control system with heater 3KW/5.5KW for different market demands

Jets Total 21pcs/2" 18pcs;3.5"3pcs;

Acrylic Insulation Aristech Acrylic with 2cm Insulation

High-efficiency Filter 1pcs

ABS Base Yes, ABS Material

Underwater light 5 inches

Headrest 4 pcs

Side cabinets PS Board(Optional colours)

Structure Stainless steel frame

Drain valve Yes

Options Top cover; PVC stair; Bluetooth music; Cover lifter; LED corner light 4pcs; Mini heat pump; Rim lights...etc