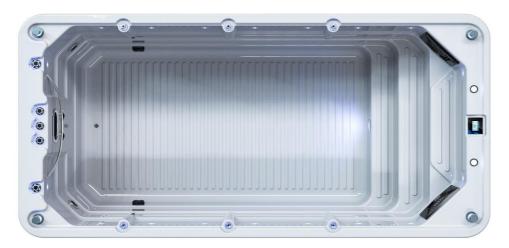

| Size               | 4500x2280x1400mm/14.76x7.48x4.59ft                                                                    |
|--------------------|-------------------------------------------------------------------------------------------------------|
| Container load     | 1pc/ 20ft; 2pcs/ 40HQ                                                                                 |
| Pumps              | LX or DXD Brand*3.0HPx2pc Jet pump and 0.35HPx1pc circulation pump(UL,CE, KC approved)                |
| Control system     | Optional Balboa or Gecko control system with heater 3KW/5.5KW for different market demands            |
| Jets               | Total 4pcs                                                                                            |
| Acrylic Insulation | Standard Acrylic shell insulation                                                                     |
| Skimmer            | 2 sets                                                                                                |
| Base               | PVC Material                                                                                          |
| Underwater light   | 1set by 5 inches                                                                                      |
| Headrest           | 0 pcs                                                                                                 |
| Side cabinets      | PS(Optional colours)                                                                                  |
| Structure          | Stainless steel frame                                                                                 |
| Drain valve        | Yes                                                                                                   |
| Options            | Top cover; PVC stair;Bluetooth music; Cover lifter;LED corner light 4pcs;Mini heat pump;Rim lightsetc |