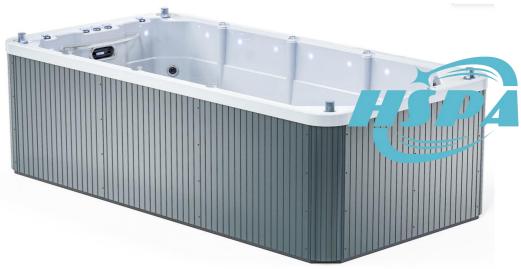

| Size               | 4500x2280x1400mm/14.76x7.48x4.59ft                                                                    |
|--------------------|-------------------------------------------------------------------------------------------------------|
| Container load     | 1pc/ 20ft; 2pcs/ 40HQ                                                                                 |
| Pumps              | LX or DXD Brand*3.0HPx2pc Jet pump and 0.35HPx1pc circulation pump(UL,CE, KC approved)                |
| Control system     | Optional Balboa or Gecko control system with heater 3KW/5.5KW for different market demands            |
| Jets               | Total 4pcs                                                                                            |
| Acrylic Insulation | Standard Acrylic shell insulation                                                                     |
| Skimmer            | 2 sets                                                                                                |
| Base               | PVC Material                                                                                          |
| Underwater light   | 1set by 5 inches                                                                                      |
| Headrest           | 0 pcs                                                                                                 |
| Side cabinets      | PS(Optional colours)                                                                                  |
| Structure          | Stainless steel frame                                                                                 |
| Drain valve        | Yes                                                                                                   |
| Options            | Top cover; PVC stair;Bluetooth music; Cover lifter;LED corner light 4pcs;Mini heat pump;Rim lightsetc |