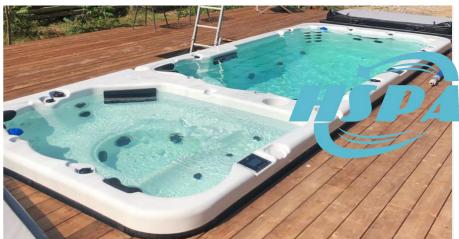

Size 5800x2240x1350mm/19.02x7.35x4.42ft

Container load 1pc/ 20ft; 2pcs/ 40HQ

Pumps LX or DXD Brand\*3.0HPx5pc Jet pump and 0.35HPx2pc circulation pump(UL,CE, KC approved)

Control system Optional Balboa or Gecko control system with heater 3KW/5.5KW for different market demands

Jets Total 94pcs jets and 3pcs swim jets

Acrylic Insulation Standard Acrylic shell insulation

Skimmer 2 sets

Base PVC Material

Underwater light 2sets by 5 inches

Headrest 4 pcs

Side cabinets PS(Optional colours)

Structure Stainless steel frame

Drain valve Yes

Options Top cover; PVC stair; Bluetooth music; Cover lifter; LED corner light 4pcs; Mini heat pump; Rim lights...etc