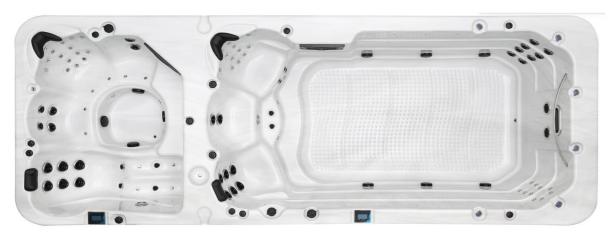

Size 5800x2240x1350mm/19.02x7.35x4.42ft

Container load 1pc/ 20ft; 2pcs/ 40HQ

Pumps LX or DXD Brand\*3.0HPx5pc Jet pump and 0.35HPx2pc circulation pump(UL,CE, KC approved)

Control system Optional Balboa or Gecko control system with heater 3KW/5.5KW for different market demands

Jets Total 94pcs jets and 3pcs swim jets

Acrylic Insulation Standard Acrylic shell insulation

Skimmer 2 sets

Base PVC Material

Underwater light 2sets by 5 inches

Headrest 4 pcs

Side cabinets PS(Optional colours)

Structure Stainless steel frame

Drain valve Yes

Options Top cover; PVC stair; Bluetooth music; Cover lifter; LED corner light 4pcs; Mini heat pump; Rim lights...etc