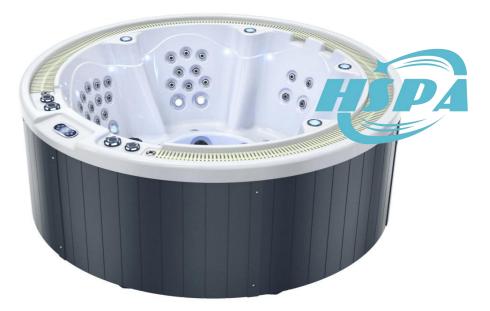

| Size                   | φ 2250x880mm/ φ 7.38x2.88ft                                                                           |
|------------------------|-------------------------------------------------------------------------------------------------------|
| Weight/Dry&Filled      | 350KG/ 1450KG                                                                                         |
| Pumps                  | LX or DXD Brand*3.0HPx2pc Jet pump and 0.35HPx1pc circulation pump(UL,CE, KC approved)                |
| Control system         | Optional Balboa or Gecko control system with heater 3KW/5.5KW for different market demands            |
| Jets                   | Total 54pcs/3.5'' 10pcs; 2.5'' 16pcs;2.0'' 23pcs; 1.0''5pcs                                           |
| Acrylic Insulation     | Standard Acrylic shell insulation                                                                     |
| High-efficiency Filter | 1pcs                                                                                                  |
| ABS Base               | Yes, ABS Material                                                                                     |
| Underwater light       | 1set by 5 inches                                                                                      |
| Headrest               | 0 pcs                                                                                                 |
| Side cabinets          | PS(Optional colours)                                                                                  |
| Structure              | Stainless steel frame                                                                                 |
| Drain valve            | Yes                                                                                                   |
| Options                | Top cover; PVC stair;Bluetooth music; Cover lifter;LED corner light 4pcs;Mini heat pump;Rim lightsetc |
|                        |                                                                                                       |