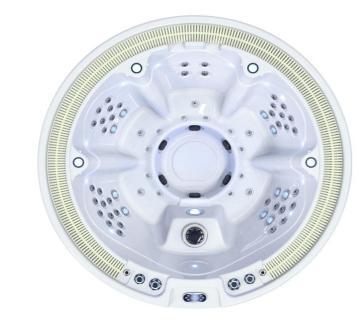

| Size                   | φ 2250x880mm/ φ 7.38x2.88ft                                                                           |
|------------------------|-------------------------------------------------------------------------------------------------------|
| Weight/Dry&Filled      | 350KG/ 1450KG                                                                                         |
| Pumps                  | LX or DXD Brand*3.0HPx2pc Jet pump and 0.35HPx1pc circulation pump(UL,CE, KC approved)                |
| Control system         | Optional Balboa or Gecko control system with heater 3KW/5.5KW for different market demands            |
| Jets                   | Total 54pcs/3.5'' 10pcs; 2.5'' 16pcs;2.0'' 23pcs; 1.0''5pcs                                           |
| Acrylic Insulation     | Standard Acrylic shell insulation                                                                     |
| High-efficiency Filter | 1pcs                                                                                                  |
| ABS Base               | Yes, ABS Material                                                                                     |
| Underwater light       | 1set by 5 inches                                                                                      |
| Headrest               | 0 pcs                                                                                                 |
| Side cabinets          | PS(Optional colours)                                                                                  |
| Structure              | Stainless steel frame                                                                                 |
| Drain valve            | Yes                                                                                                   |
| Options                | Top cover; PVC stair;Bluetooth music; Cover lifter;LED corner light 4pcs;Mini heat pump;Rim lightsetc |
|                        |                                                                                                       |