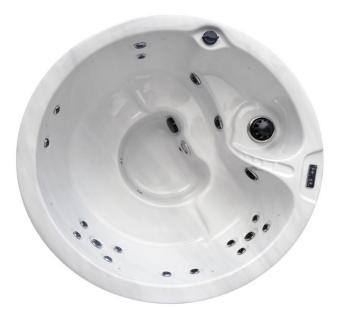

| Size                   | $\Phi$ 1900x1010mm/ $\Phi$ 6.23x3.31ft                                                                |
|------------------------|-------------------------------------------------------------------------------------------------------|
| Weight/Dry&Filled      | 335KG/ 1750KG                                                                                         |
| Pumps                  | LX or DXD Brand*2.0HPx1pc Jet pump and 0.35HPx1pc circulation pump(UL,CE, KC approved)                |
| Control system         | Optional Balboa or Gecko control system with heater 3KW/5.5KW for different market demands            |
| Jets                   | Total 21pcs/5.0'' 1pcs; 4.0'' 2pcs; 3.5'' 3pcs; 2.5'' 13pcs; 1.0''2pcs                                |
| Acrylic Insulation     | Standard Acrylic shell insulation                                                                     |
| High-efficiency Filter | 1pcs                                                                                                  |
| ABS Base               | Yes, ABS Material                                                                                     |
| Underwater light       | 1set by 5 inches                                                                                      |
| Headrest               | 0 pcs                                                                                                 |
| Side cabinets          | PS(Optional colours)                                                                                  |
| Structure              | Stainless steel frame                                                                                 |
| Drain valve            | Yes                                                                                                   |
| Options                | Top cover; PVC stair;Bluetooth music; Cover lifter;LED corner light 4pcs;Mini heat pump;Rim lightsetc |