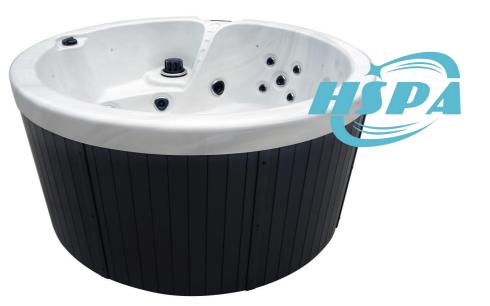

| Size                   | $\Phi$ 1900x1010mm/ $\Phi$ 6.23x3.31ft                                                                |
|------------------------|-------------------------------------------------------------------------------------------------------|
| Weight/Dry&Filled      | 335KG/ 1750KG                                                                                         |
| Pumps                  | LX or DXD Brand*2.0HPx1pc Jet pump and 0.35HPx1pc circulation pump(UL,CE, KC approved)                |
| Control system         | Optional Balboa or Gecko control system with heater 3KW/5.5KW for different market demands            |
| Jets                   | Total 21pcs/5.0'' 1pcs; 4.0'' 2pcs; 3.5'' 3pcs; 2.5'' 13pcs; 1.0''2pcs                                |
| Acrylic Insulation     | Standard Acrylic shell insulation                                                                     |
| High-efficiency Filter | 1pcs                                                                                                  |
| ABS Base               | Yes, ABS Material                                                                                     |
| Underwater light       | 1set by 5 inches                                                                                      |
| Headrest               | 0 pcs                                                                                                 |
| Side cabinets          | PS(Optional colours)                                                                                  |
| Structure              | Stainless steel frame                                                                                 |
| Drain valve            | Yes                                                                                                   |
| Options                | Top cover; PVC stair;Bluetooth music; Cover lifter;LED corner light 4pcs;Mini heat pump;Rim lightsetc |