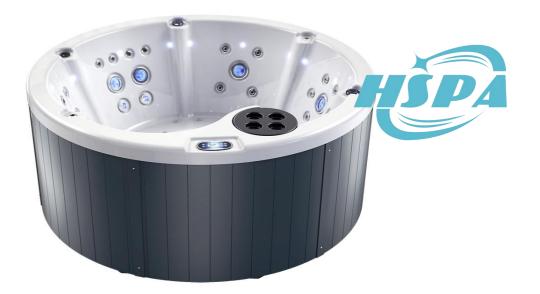

| Size                   | φ 2075x900mm/ φ 6.8x2.95ft                                                                            |
|------------------------|-------------------------------------------------------------------------------------------------------|
| Weight/Dry&Filled      | 335KG/ 1735KG                                                                                         |
| Pumps                  | LX or DXD Brand*3.0HPx1pc Jet pump and 0.35HPx1pc circulation pump(UL,CE, KC approved)                |
| Control system         | Optional Balboa or Gecko control system with heater 3KW/5.5KW for different market demands            |
| Jets                   | Total 42pcs/4.0'' 5pcs; 3.5'' 2pcs; 2.5'' 4pcs; 1.0''23pcs                                            |
| Acrylic Insulation     | Standard Acrylic shell insulation                                                                     |
| High-efficiency Filter | 1pcs                                                                                                  |
| ABS Base               | Yes, ABS Material                                                                                     |
| Underwater light       | 1set by 5 inches                                                                                      |
| Headrest               | 0 pcs                                                                                                 |
| Side cabinets          | PS(Optional colours)                                                                                  |
| Structure              | Stainless steel frame                                                                                 |
| Drain valve            | Yes                                                                                                   |
| Options                | Top cover; PVC stair;Bluetooth music; Cover lifter;LED corner light 4pcs;Mini heat pump;Rim lightsetc |
|                        |                                                                                                       |