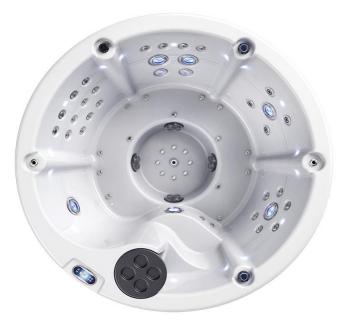

| Size                   | φ 2075x900mm/ φ 6.8x2.95ft                                                                            |
|------------------------|-------------------------------------------------------------------------------------------------------|
| Weight/Dry&Filled      | 335KG/ 1735KG                                                                                         |
| Pumps                  | LX or DXD Brand*3.0HPx1pc Jet pump and 0.35HPx1pc circulation pump(UL,CE, KC approved)                |
| Control system         | Optional Balboa or Gecko control system with heater 3KW/5.5KW for different market demands            |
| Jets                   | Total 42pcs/4.0'' 5pcs; 3.5'' 2pcs; 2.5'' 4pcs; 1.0''23pcs                                            |
| Acrylic Insulation     | Standard Acrylic shell insulation                                                                     |
| High-efficiency Filter | 1pcs                                                                                                  |
| ABS Base               | Yes, ABS Material                                                                                     |
| Underwater light       | 1set by 5 inches                                                                                      |
| Headrest               | 0 pcs                                                                                                 |
| Side cabinets          | PS(Optional colours)                                                                                  |
| Structure              | Stainless steel frame                                                                                 |
| Drain valve            | Yes                                                                                                   |
| Options                | Top cover; PVC stair;Bluetooth music; Cover lifter;LED corner light 4pcs;Mini heat pump;Rim lightsetc |
|                        |                                                                                                       |