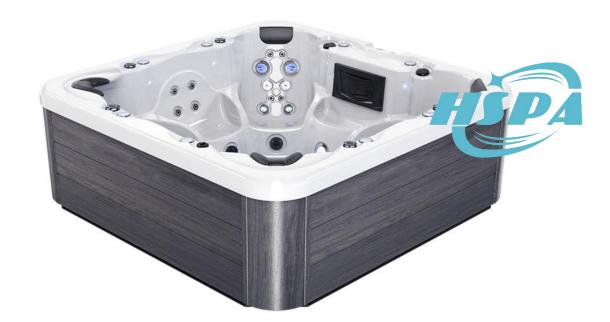

Size 2300x2300x880mm/7.54x7.54x2.88ft

Weight/Dry&Filled 410KG/ 2210KG

Pumps LX or DXD Brand\*3.0HPx2pc Jet pump and 0.35HPx1pc circulation pump(UL,CE, KC approved)

Control system Optional Balboa or Gecko control system with heater 3KW/5.5KW for different market demands

Jets Total 68pcs/5" 6pcs;4"2pcs;3.0" 4pcs;2.0" 54pcs;1.0" 2pcs

Acrylic Insulation Standard Acrylic shell insulation

High-efficiency Filter 1pcs

ABS Base Yes, ABS Material

Underwater light 1set by 5 inches

Headrest 4 pcs

Side cabinets New PS(Optional colours)

Structure Stainless steel frame

Drain valve Yes

Options Top cover; PVC stair; Bluetooth music; Cover lifter; LED corner light 4pcs; Mini heat pump; Rim lights...etc