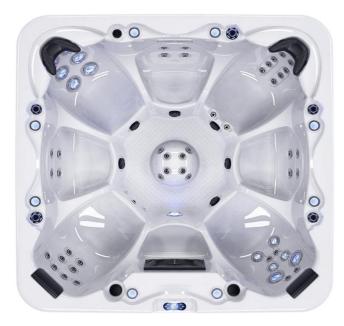

Size 2300x2300x880mm/7.54x7.54x2.88ft

Weight/Dry&Filled 410KG/ 2210KG

Pumps LX or DXD Brand\*3.0HPx2pc Jet pump and 0.35HPx1pc circulation pump(UL,CE, KC approved)

Control system Optional Balboa or Gecko control system with heater 3KW/5.5KW for different market demands

Jets Total 68pcs/5" 6pcs;4"2pcs;3.0" 4pcs;2.0" 54pcs;1.0" 2pcs

Acrylic Insulation Standard Acrylic shell insulation

High-efficiency Filter 1pcs

ABS Base Yes, ABS Material

Underwater light 1set by 5 inches

Headrest 4 pcs

Side cabinets New PS(Optional colours)

Structure Stainless steel frame

Drain valve Yes

Options Top cover; PVC stair; Bluetooth music; Cover lifter; LED corner light 4pcs; Mini heat pump; Rim lights...etc