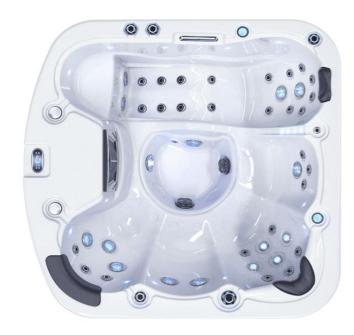

Jets Total 42pcs

Acrylic Insulation Standard Acrylic shell insulation

High-efficiency Filter 1pcs

ABS Base Yes, ABS Material

Underwater light 1set by 5 inches

Headrest 3 pcs

Side cabinets PS(Optional colours)

Structure Stainless steel frame

Drain valve Yes

Options Top cover; PVC stair; Bluetooth music; Cover lifter; LED corner light 4pcs; Mini heat pump; Rim lights...etc