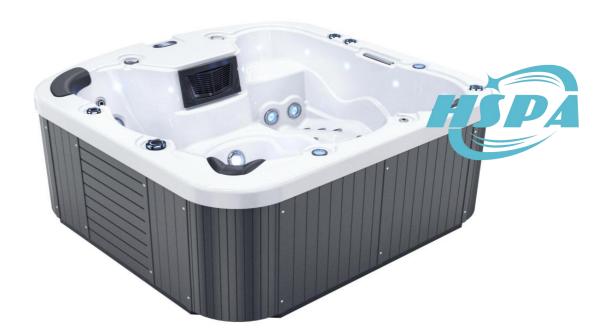

Size 2180x2180x900mm/7.15x7.15x2.95ft

Weight/Dry&Filled 350KG/ 2050KG

Pumps LX or DXD Brand\*3.0HPx1pc Jet pump and 0.35HPx1pc circulation pump(UL,CE, KC approved)

Control system Optional Balboa or Gecko control system with heater 3KW/5.5KW for different market demands

Jets Total 42pcs

Acrylic Insulation Standard Acrylic shell insulation

High-efficiency Filter 1pcs

ABS Base Yes, ABS Material

Underwater light 1set by 5 inches

Headrest 3 pcs

Side cabinets PS(Optional colours)