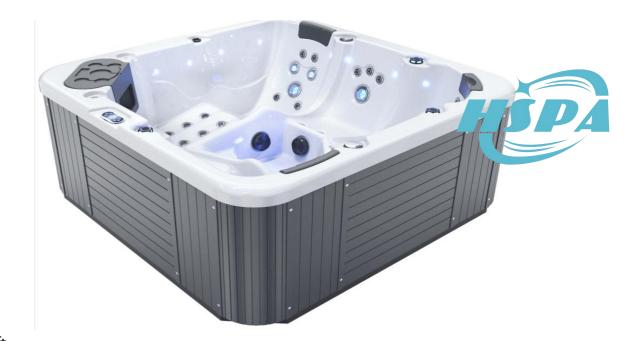

Size 2180x2180x900mm/7.15x7.15x2.95ft

Weight/Dry&Filled 390KG/ 2200KG

Pumps LX or DXD Brand\*3.0HPx2pc Jet pump and 0.35HPx1pc circulation pump(UL,CE, KC approved)

Control system Optional Balboa or Gecko control system with heater 3KW/5.5KW for different market demands

Side cabinets PS(Optional colours)

Structure Stainless steel frame

Drain valve Yes

Options Top cover; PVC stair; Bluetooth music; Cover lifter; LED corner light 4pcs; Mini heat pump; Rim lights...etc