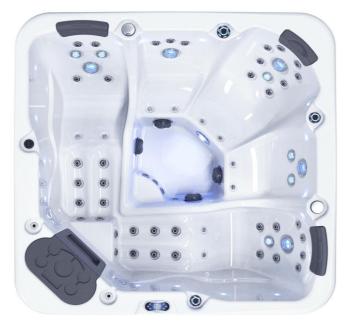

Jets Total 49pcs/4.0" 5pcs;3.5"6pcs;2.5" 12pcs;1.0" 26pcs

Acrylic Insulation Standard Acrylic shell insulation

High-efficiency Filter 1pcs

ABS Base Yes, ABS Material

Underwater light 1set by 5 inches

Headrest 3 pcs

Side cabinets PS(Optional colours)

Structure Stainless steel frame

Drain valve Yes

Options Top cover; PVC stair; Bluetooth music; Cover lifter; LED corner light 4pcs; Mini heat pump; Rim lights...etc