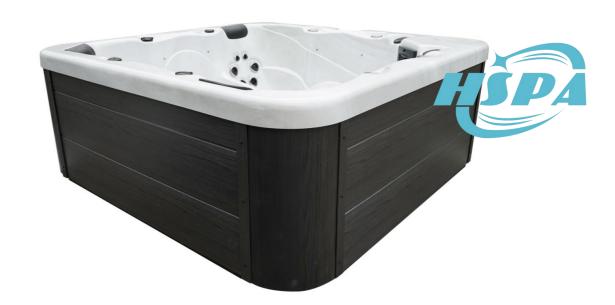

Side cabinets New PS(Optional colours)

Structure Stainless steel frame

Drain valve Yes

Options Top cover; PVC stair; Bluetooth music; Cover lifter; LED corner light 4pcs; Mini heat pump; Rim lights...etc