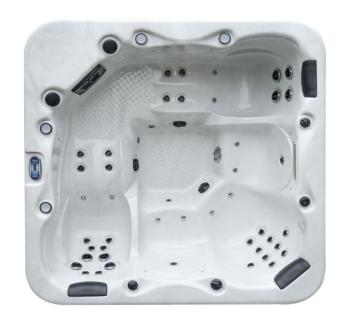

Jets Total 36pcs/4"2pcs;3.0" 6pcs;2.0" 26pcs;1.0" 2pcs

Acrylic Insulation Standard Acrylic shell insulation

High-efficiency Filter 1pcs

ABS Base Yes, ABS Material

Underwater light 1set by 5 inches

Headrest 4 pcs

Side cabinets New PS(Optional colours)

Structure Stainless steel frame

Drain valve Yes

Options Top cover; PVC stair; Bluetooth music; Cover lifter; LED corner light 4pcs; Mini heat pump; Rim lights...etc