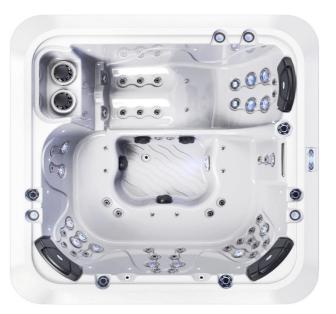

| Size                   | 2300x2300x880mm/7.54x7.54x2.88ft                                                                      |
|------------------------|-------------------------------------------------------------------------------------------------------|
| Weight/Dry&Filled      | 410KG/ 2210KG                                                                                         |
| Pumps                  | LX or DXD Brand*3.0HPx2pc Jet pump and 0.35HPx1pc circulation pump(UL,CE, KC approved)                |
| Control system         | Optional Balboa or Gecko control system with heater 3KW/5.5KW for different market demands            |
| Jets                   | Total 55pcs/5'' 4pcs;3.5''13pcs;2.5'' 13pcs;2.0'' 25pcs;1.0'' 0pcs                                    |
| Acrylic Insulation     | Standard Acrylic shell insulation                                                                     |
| High-efficiency Filter | 1pcs                                                                                                  |
| ABS Base               | Yes, ABS Material                                                                                     |
| Underwater light       | 1set by 5 inches                                                                                      |
| Headrest               | 3 pcs                                                                                                 |
| Side cabinets          | Aluminium Pannel(10mm)+ABS Corner(Optional colours)                                                   |
| Structure              | Stainless steel frame                                                                                 |
| Drain valve            | Yes                                                                                                   |
| Options                | Top cover; PVC stair;Bluetooth music; Cover lifter;LED corner light 4pcs;Mini heat pump;Rim lightsetc |
|                        |                                                                                                       |