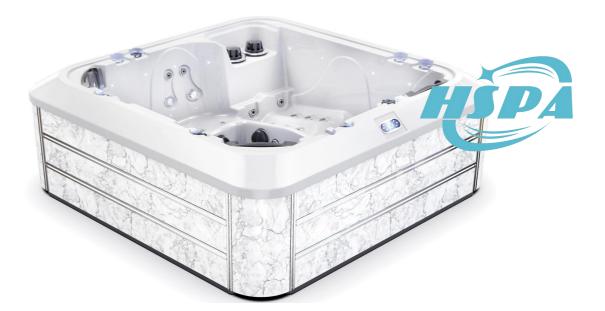

| Size                   | 2300x2300x880mm/7.54x7.54x2.88ft                                                                      |
|------------------------|-------------------------------------------------------------------------------------------------------|
| Weight/Dry&Filled      | 410KG/ 2210KG                                                                                         |
| Pumps                  | LX or DXD Brand*3.0HPx2pc Jet pump and 0.35HPx1pc circulation pump(UL,CE, KC approved)                |
| Control system         | Optional Balboa or Gecko control system with heater 3KW/5.5KW for different market demands            |
| Jets                   | Total 55pcs/5'' 4pcs;3.5''13pcs;2.5'' 13pcs;2.0'' 25pcs;1.0'' 0pcs                                    |
| Acrylic Insulation     | Standard Acrylic shell insulation                                                                     |
| High-efficiency Filter | 1pcs                                                                                                  |
| ABS Base               | Yes, ABS Material                                                                                     |
| Underwater light       | 1set by 5 inches                                                                                      |
| Headrest               | 3 pcs                                                                                                 |
| Side cabinets          | Aluminium Pannel(10mm)+ABS Corner(Optional colours)                                                   |
| Structure              | Stainless steel frame                                                                                 |
| Drain valve            | Yes                                                                                                   |
| Options                | Top cover; PVC stair;Bluetooth music; Cover lifter;LED corner light 4pcs;Mini heat pump;Rim lightsetc |
|                        |                                                                                                       |