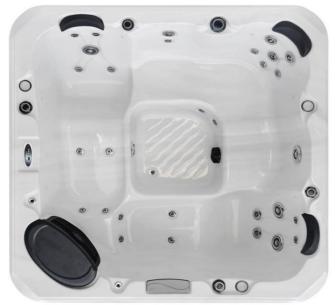

| Size                   | 2100x2100x820mm/6.89x6.89x2.69ft                                                                      |
|------------------------|-------------------------------------------------------------------------------------------------------|
| Weight/Dry&Filled      | 300KG/ 1600KG                                                                                         |
| Pumps                  | LX or DXD Brand*3.0HPx1pc Jet pump and 0.35HPx1pc circulation pump(UL,CE, KC approved)                |
| Control system         | Optional Balboa or Gecko control system with heater 3KW/5.5KW for different market demands            |
| Jets                   | Total 32pcs/5'' 4pcs;3.5''6pcs;2.5'' 5pcs;2.0'' 15pcs;1.0'' 2pcs                                      |
| Acrylic Insulation     | Standard Acrylic shell insulation                                                                     |
| High-efficiency Filter | 1pcs                                                                                                  |
| ABS Base               | Yes, ABS Material                                                                                     |
| Underwater light       | 1set by 5 inches                                                                                      |
| Headrest               | 3 pcs                                                                                                 |
| Side cabinets          | Aluminium Pannel(10mm)+ABS Corner(Optional colours)                                                   |
| Structure              | Stainless steel frame                                                                                 |
| Drain valve            | Yes                                                                                                   |
| Options                | Top cover; PVC stair;Bluetooth music; Cover lifter;LED corner light 4pcs;Mini heat pump;Rim lightsetc |