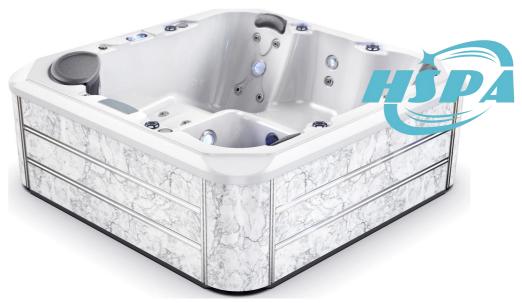

| Size                   | 2100x2100x820mm/6.89x6.89x2.69ft                                                                      |
|------------------------|-------------------------------------------------------------------------------------------------------|
| Weight/Dry&Filled      | 300KG/ 1600KG                                                                                         |
| Pumps                  | LX or DXD Brand*3.0HPx1pc Jet pump and 0.35HPx1pc circulation pump(UL,CE, KC approved)                |
| Control system         | Optional Balboa or Gecko control system with heater 3KW/5.5KW for different market demands            |
| Jets                   | Total 32pcs/5'' 4pcs;3.5''6pcs;2.5'' 5pcs;2.0'' 15pcs;1.0'' 2pcs                                      |
| Acrylic Insulation     | Standard Acrylic shell insulation                                                                     |
| High-efficiency Filter | 1pcs                                                                                                  |
| ABS Base               | Yes, ABS Material                                                                                     |
| Underwater light       | 1set by 5 inches                                                                                      |
| Headrest               | 3 pcs                                                                                                 |
| Side cabinets          | Aluminium Pannel(10mm)+ABS Corner(Optional colours)                                                   |
| Structure              | Stainless steel frame                                                                                 |
| Drain valve            | Yes                                                                                                   |
| Options                | Top cover; PVC stair;Bluetooth music; Cover lifter;LED corner light 4pcs;Mini heat pump;Rim lightsetc |