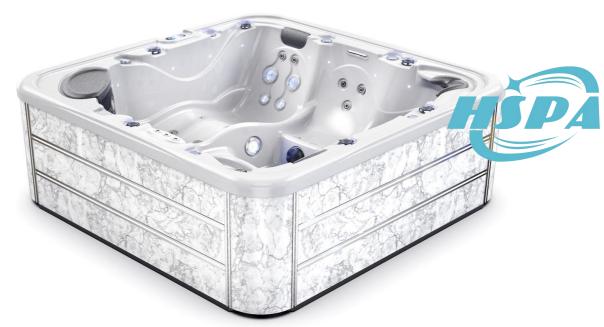

Headrest 3 pcs

Side cabinets Aluminium Pannel(10mm)+ABS Corner(Optional colours)

Structure Stainless steel frame

Drain valve Yes

Options Top cover; PVC stair; Bluetooth music; Cover lifter; LED corner light 4pcs; Mini heat pump; Rim lights...etc