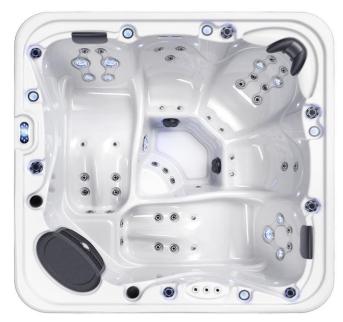

Jets Total 41pcs/5" 3pcs;3.5"6pcs;2.5" 6pcs;2.0" 26pcs;1.0" 0pcs

Acrylic Insulation Standard Acrylic shell insulation

High-efficiency Filter 1pcs

ABS Base Yes, ABS Material

Underwater light 1set by 5 inches

Headrest 3 pcs

Side cabinets Aluminium Pannel(10mm)+ABS Corner(Optional colours)

Structure Stainless steel frame

Drain valve Yes

Options Top cover; PVC stair; Bluetooth music; Cover lifter; LED corner light 4pcs; Mini heat pump; Rim lights...etc