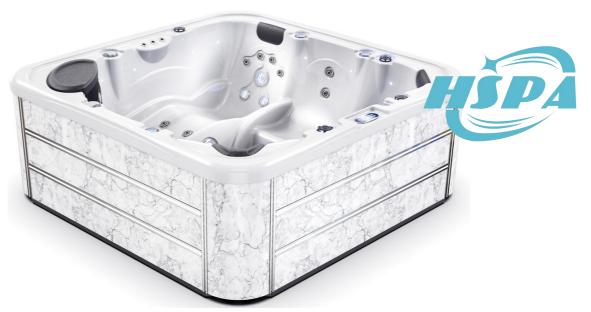

| Size                   | 2100x2100x880mm/6.89x6.89x2.88ft                                                                      |
|------------------------|-------------------------------------------------------------------------------------------------------|
| Weight/Dry&Filled      | 370KG/ 1870KG                                                                                         |
| Pumps                  | LX or DXD Brand*3.0HPx1pc Jet pump and 0.35HPx1pc circulation pump(UL,CE, KC approved)                |
| Control system         | Optional Balboa or Gecko control system with heater 3KW/5.5KW for different market demands            |
| Jets                   | Total 37pcs/5'' 4pcs;3.5''0pcs;2.5'' 4pcs;2.0'' 27pcs;1.0'' 2pcs                                      |
| Acrylic Insulation     | Standard Acrylic shell insulation                                                                     |
| High-efficiency Filter | 1pcs                                                                                                  |
| ABS Base               | Yes, ABS Material                                                                                     |
| Underwater light       | 1set by 5 inches                                                                                      |
| Headrest               | 3 pcs                                                                                                 |
| Side cabinets          | Aluminium Pannel(10mm)+ABS Corner(Optional colours)                                                   |
| Structure              | Stainless steel frame                                                                                 |
| Drain valve            | Yes                                                                                                   |
| Options                | Top cover; PVC stair;Bluetooth music; Cover lifter;LED corner light 4pcs;Mini heat pump;Rim lightsetc |