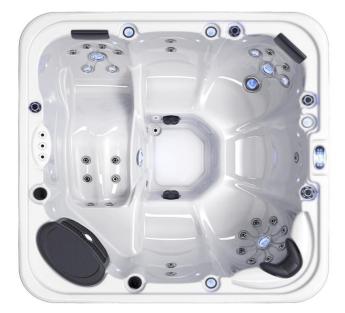

| Size                   | 2100x2100x880mm/6.89x6.89x2.88ft                                                                      |
|------------------------|-------------------------------------------------------------------------------------------------------|
| Weight/Dry&Filled      | 370KG/ 1870KG                                                                                         |
| Pumps                  | LX or DXD Brand*3.0HPx1pc Jet pump and 0.35HPx1pc circulation pump(UL,CE, KC approved)                |
| Control system         | Optional Balboa or Gecko control system with heater 3KW/5.5KW for different market demands            |
| Jets                   | Total 37pcs/5'' 4pcs;3.5''0pcs;2.5'' 4pcs;2.0'' 27pcs;1.0'' 2pcs                                      |
| Acrylic Insulation     | Standard Acrylic shell insulation                                                                     |
| High-efficiency Filter | 1pcs                                                                                                  |
| ABS Base               | Yes, ABS Material                                                                                     |
| Underwater light       | 1set by 5 inches                                                                                      |
| Headrest               | 3 pcs                                                                                                 |
| Side cabinets          | Aluminium Pannel(10mm)+ABS Corner(Optional colours)                                                   |
| Structure              | Stainless steel frame                                                                                 |
| Drain valve            | Yes                                                                                                   |
| Options                | Top cover; PVC stair;Bluetooth music; Cover lifter;LED corner light 4pcs;Mini heat pump;Rim lightsetc |