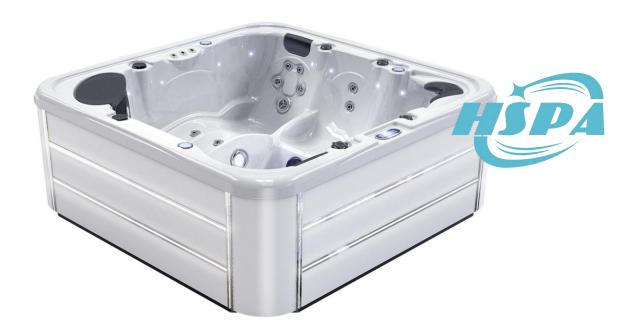

Size 2100x2100x880mm/6.89x6.89x2.88ft

Weight/Dry&Filled 410KG/ 2210KG

Pumps LX or DXD Brand\*3.0HPx1pc Jet pump and 0.35HPx1pc circulation pump(UL,CE, KC approved)

Control system Optional Balboa or Gecko control system with heater 3KW/5.5KW for different market demands