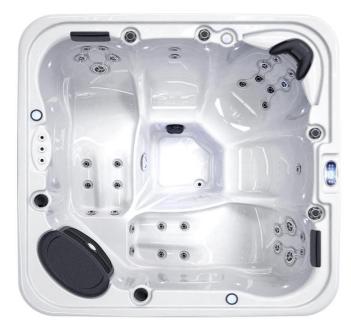

Jets Total 38pcs/5" 3pcs;3.5"6pcs;2.5" 2pcs;2.0" 27pcs;1.0" 2pcs

Acrylic Insulation Standard Acrylic shell insulation

High-efficiency Filter 1pcs

ABS Base Yes, ABS Material

Underwater light 1set by 5 inches

Headrest 3 pcs

Side cabinets Aluminium Pannel(10mm)+ABS Corner(Optional colours)

Structure Stainless steel frame

Drain valve Yes

Options Top cover; PVC stair; Bluetooth music; Cover lifter; LED corner light 4pcs; Mini heat pump; Rim lights...etc