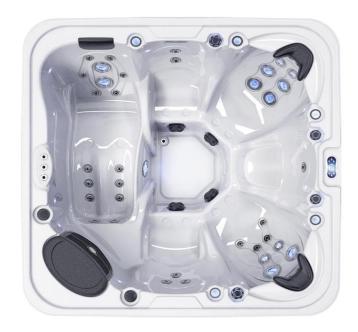

Size 2300x2300x880mm/7.54x7.54x2.88ft

Weight/Dry&Filled 410KG/ 2210KG

Pumps LX or DXD Brand\*3.0HPx2pc Jet pump and 0.35HPx1pc circulation pump(UL,CE, KC approved)

Control system Optional Balboa or Gecko control system with heater 3KW/5.5KW for different market demands

Jets Total 42pcs/5" 8pcs;3.5"4pcs;2.5" 6pcs;2.0" 22pcs;1.0" 2pcs

Acrylic Insulation Standard Acrylic shell insulation

High-efficiency Filter 1pcs

ABS Base Yes, ABS Material

Underwater light 1set by 5 inches

Headrest 3 pcs

Side cabinets Aluminium Pannel(10mm)+ABS Corner(Optional colours)

Structure Stainless steel frame

Drain valve Yes

Options Top cover; PVC stair; Bluetooth music; Cover lifter; LED corner light 4pcs; Mini heat pump; Rim lights...etc