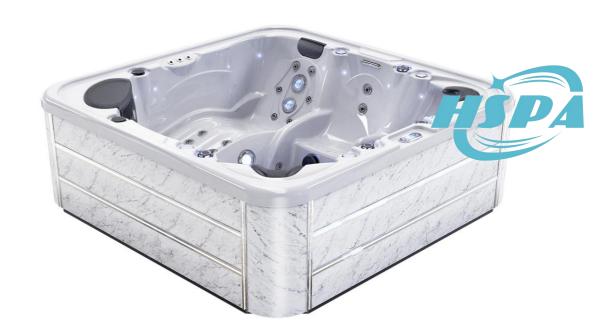

Headrest 3 pcs

Side cabinets Aluminium Pannel(10mm)+ABS Corner(Optional colours)

Structure Stainless steel frame

Drain valve Yes

Options Top cover; PVC stair; Bluetooth music; Cover lifter; LED corner light 4pcs; Mini heat pump; Rim lights...etc