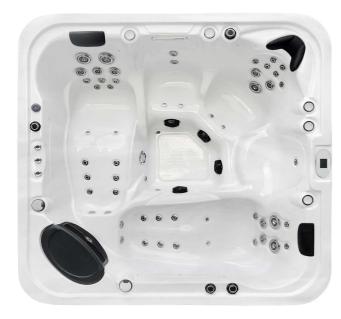

Jets Total 50pcs/5" 5pcs;3.5"4pcs;2.5" 12pcs;2.0" 24pcs;1.0" 2pcs

Acrylic Insulation Standard Acrylic shell insulation

High-efficiency Filter 1pcs

ABS Base Yes, ABS Material

Underwater light 1set by 5 inches

Headrest 3 pcs

Side cabinets Aluminium Pannel(10mm)+ABS Corner(Optional colours)

Structure Stainless steel frame

Drain valve Yes

Options Top cover; PVC stair; Bluetooth music; Cover lifter; LED corner light 4pcs; Mini heat pump; Rim lights...etc