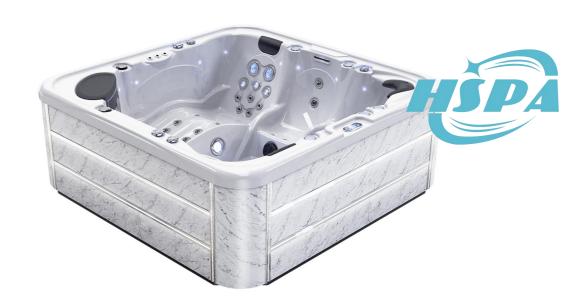

Size 2300x2300x880mm/7.54x7.54x2.88ft

Weight/Dry&Filled 410KG/ 2210KG

Pumps LX or DXD Brand\*3.0HPx2pc Jet pump and 0.35HPx1pc circulation pump(UL,CE, KC approved)

Control system Optional Balboa or Gecko control system with heater 3KW/5.5KW for different market demands

Headrest 3 pcs

Side cabinets Aluminium Pannel(10mm)+ABS Corner(Optional colours)

Structure Stainless steel frame

Drain valve Yes

Options Top cover; PVC stair; Bluetooth music; Cover lifter; LED corner light 4pcs; Mini heat pump; Rim lights...etc