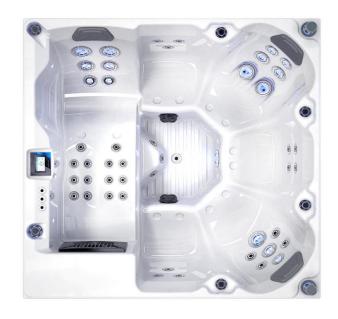

Jets Total 48pcs/5" 5pcs;3.5"10pcs;2.5" 12pcs;2.0" 9pcs;1.0" 12pcs

Acrylic Insulation Standard Acrylic shell insulation

High-efficiency Filter 1pcs

ABS Base Yes, ABS Material

Underwater light 1set by 5 inches

Headrest 3 pcs

Side cabinets Aluminium Pannel(10mm)+ABS Corner(Optional colours)

Structure Stainless steel frame

Drain valve Yes

Options Top cover; PVC stair; Bluetooth music; Cover lifter; Insulation; LED corner light 4pcs; Mini heat pump; Rim lights...etc