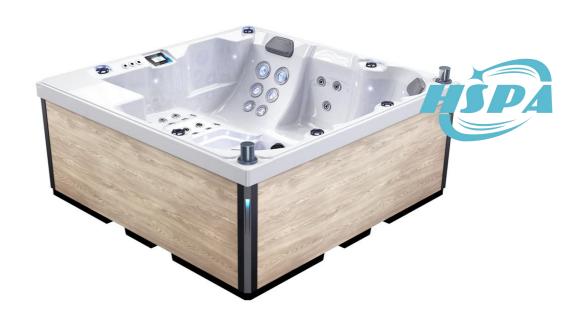

Size 2000x2000x900mm/6.56x6.56x2.95ft

Weight/Dry&Filled 350KG/ 1960KG

Pumps LX or DXD Brand\*3.0HPx1pc Jet pump and 0.35HPx1pc circulation pump(UL,CE, KC approved)

Control system Optional Balboa or Gecko control system with heater 3KW/5.5KW for different market demands

Headrest 3 pcs

Side cabinets Aluminium Pannel(10mm)+ABS Corner(Optional colours)

Structure Stainless steel frame

Drain valve Yes

Options Top cover; PVC stair; Bluetooth music; Cover lifter; Insulation; LED corner light 4pcs; Mini heat pump; Rim lights...etc