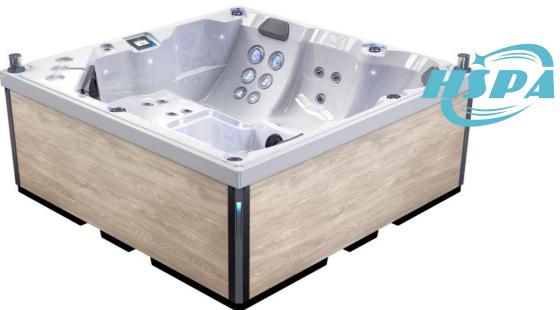

| Size                   | 2100x2100x900mm/6.89x6.89x2.95ft                                                                                 |
|------------------------|------------------------------------------------------------------------------------------------------------------|
| Weight/Dry&Filled      | 350KG/ 1850KG                                                                                                    |
| Pumps                  | LX or DXD Brand*3.0HPx1pc Jet pump and 0.35HPx1pc circulation pump(UL,CE, KC approved)                           |
| Control system         | Optional Balboa or Gecko control system with heater 3KW/5.5KW for different market demands                       |
| Jets                   | Total 37pcs/5'' 5pcs;3.5''10pcs;2.5'' 8pcs;2.0'' 14pcs;                                                          |
| Acrylic Insulation     | Standard Acrylic shell insulation                                                                                |
| High-efficiency Filter | 1pcs                                                                                                             |
| ABS Base               | Yes, ABS Material                                                                                                |
| Underwater light       | 1set by 5 inches                                                                                                 |
| Headrest               | 3 pcs                                                                                                            |
| Side cabinets          | Aluminium Pannel(10mm)+ABS Corner(Optional colours)                                                              |
| Structure              | Stainless steel frame                                                                                            |
| Drain valve            | Yes                                                                                                              |
| Options                | Top cover; PVC stair;Bluetooth music; Cover lifter;Insulation;LED corner light 4pcs;Mini heat pump;Rim lightsetc |