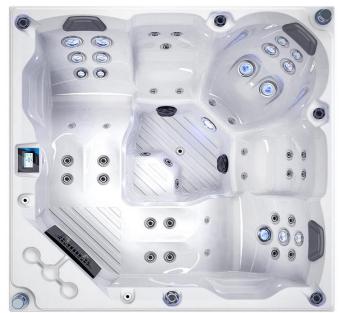

| Size                   | 2100x2100x900mm/6.89x6.89x2.95ft                                                                                 |
|------------------------|------------------------------------------------------------------------------------------------------------------|
| Weight/Dry&Filled      | 350KG/ 1850KG                                                                                                    |
| Pumps                  | LX or DXD Brand*3.0HPx1pc Jet pump and 0.35HPx1pc circulation pump(UL,CE, KC approved)                           |
| Control system         | Optional Balboa or Gecko control system with heater 3KW/5.5KW for different market demands                       |
| Jets                   | Total 37pcs/5'' 5pcs;3.5''10pcs;2.5'' 8pcs;2.0'' 14pcs;                                                          |
| Acrylic Insulation     | Standard Acrylic shell insulation                                                                                |
| High-efficiency Filter | 1pcs                                                                                                             |
| ABS Base               | Yes, ABS Material                                                                                                |
| Underwater light       | 1set by 5 inches                                                                                                 |
| Headrest               | 3 pcs                                                                                                            |
| Side cabinets          | Aluminium Pannel(10mm)+ABS Corner(Optional colours)                                                              |
| Structure              | Stainless steel frame                                                                                            |
| Drain valve            | Yes                                                                                                              |
| Options                | Top cover; PVC stair;Bluetooth music; Cover lifter;Insulation;LED corner light 4pcs;Mini heat pump;Rim lightsetc |