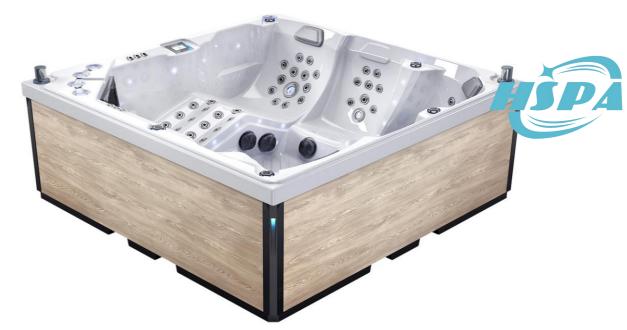

Size 2300x2300x920mm/7.54x7.54x3.01ft

Weight/Dry&Filled 410KG/ 1960KG

Pumps LX or DXD Brand\*3.0HPx3pc Jet pump and 0.35HPx1pc circulation pump(UL,CE, KC approved)

Control system Optional Balboa or Gecko control system with heater 3KW/5.5KW for different market demands

Headrest 3 pcs

Side cabinets Aluminium Pannel(10mm)+ABS Corner(Optional colours)

Structure Stainless steel frame

Drain valve Yes

Options Top cover; PVC stair; Bluetooth music; Cover lifter; LED corner light 4pcs; Mini heat pump; Rim lights...etc