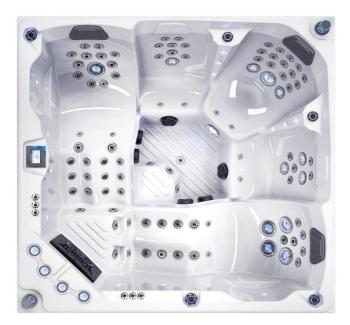

Jets Total 88pcs/5" 6pcs;3.5"6pcs;2.5" 26pcs;2.0" 23pcs;1.0" 27pcs

Acrylic Insulation Standard Acrylic shell insulation

High-efficiency Filter 1pcs

ABS Base Yes, ABS Material

Underwater light 1set by 5 inches

Headrest 3 pcs

Side cabinets Aluminium Pannel(10mm)+ABS Corner(Optional colours)

Structure Stainless steel frame

Drain valve Yes

Options Top cover; PVC stair; Bluetooth music; Cover lifter; LED corner light 4pcs; Mini heat pump; Rim lights...etc