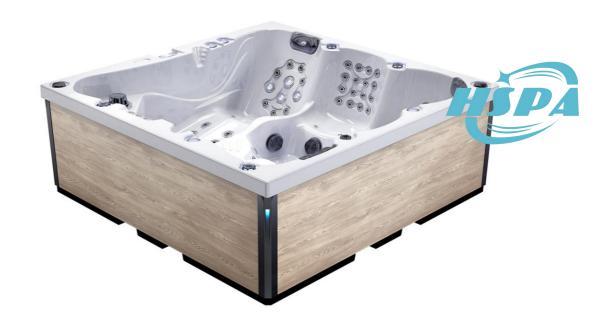

Size 2200x2200x880mm/7.21x7.21x2.88ft

Weight/Dry&Filled 380KG/ 1960KG

Pumps LX or DXD Brand\*3.0HPx3pc Jet pump and 0.35HPx1pc circulation pump(UL,CE, KC approved)

Control system Optional Balboa or Gecko control system with heater 3KW/5.5KW for different market demands

Side cabinets Aluminium Pannel(10mm)+ABS Corner(Optional colours)

Structure Stainless steel frame

Drain valve Yes

Options Top cover; PVC stair; Bluetooth music; Cover lifter; LED corner light 4pcs; Mini heat pump; Rim lights...etc