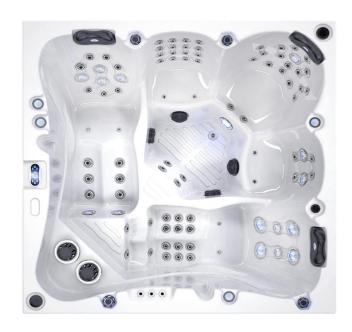

Jets Total 84pcs/5" 4pcs;3.5"11pcs;2.5" 24pcs;2.0" 23pcs;1.0" 22pcs

Acrylic Insulation Standard Acrylic shell insulation

High-efficiency Filter 1pcs

ABS Base Yes, ABS Material

Underwater light 5 inches

Headrest 3 pcs

Side cabinets Aluminium Pannel(10mm)+ABS Corner(Optional colours)

Structure Stainless steel frame

Drain valve Yes

Options Top cover; PVC stair; Bluetooth music; Cover lifter; LED corner light 4pcs; Mini heat pump; Rim lights...etc