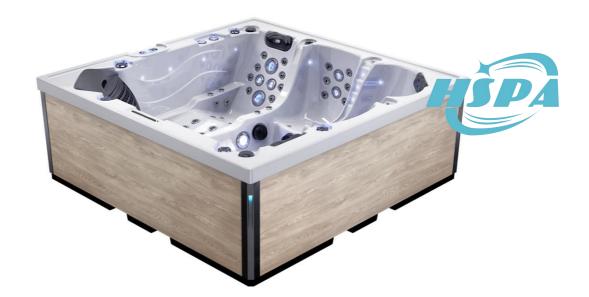

| Size                   | 2200x2200x880mm/7.21x7.21x2.88ft                                                                      |
|------------------------|-------------------------------------------------------------------------------------------------------|
| Weight/Dry&Filled      | 380KG/ 2210KG                                                                                         |
| Pumps                  | LX or DXD Brand*3.0HPx3pc Jet pump and 0.35HPx1pc circulation pump(UL,CE, KC approved)                |
| Control system         | Optional Balboa or Gecko control system with heater 3KW/5.5KW for different market demands            |
| Jets                   | Total 91pcs/5'' 9pcs;3.0''8pcs;2.5'' 16pcs;2.0'' 46pcs;1.0'' 12pcs                                    |
| Acrylic Insulation     | Standard Acrylic shell insulation                                                                     |
| High-efficiency Filter | 1pcs                                                                                                  |
| ABS Base               | Yes, ABS Material                                                                                     |
| Underwater light       | 5 inches                                                                                              |
| Headrest               | 3 pcs                                                                                                 |
| Side cabinets          | Aluminium Pannel(10mm)+ABS Corner(Optional colours)                                                   |
| Structure              | Stainless steel frame                                                                                 |
| Drain valve            | Yes                                                                                                   |
| Options                | Top cover; PVC stair;Bluetooth music; Cover lifter;LED corner light 4pcs;Mini heat pump;Rim lightsetc |
|                        |                                                                                                       |