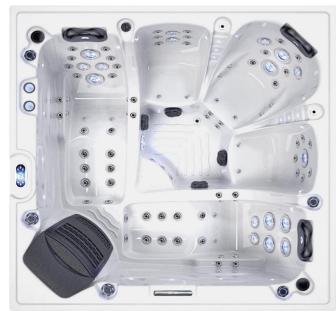

| Size                   | 2200x2200x880mm/7.21x7.21x2.88ft                                                                      |
|------------------------|-------------------------------------------------------------------------------------------------------|
| Weight/Dry&Filled      | 380KG/ 2210KG                                                                                         |
| Pumps                  | LX or DXD Brand*3.0HPx3pc Jet pump and 0.35HPx1pc circulation pump(UL,CE, KC approved)                |
| Control system         | Optional Balboa or Gecko control system with heater 3KW/5.5KW for different market demands            |
| Jets                   | Total 91pcs/5'' 9pcs;3.0''8pcs;2.5'' 16pcs;2.0'' 46pcs;1.0'' 12pcs                                    |
| Acrylic Insulation     | Standard Acrylic shell insulation                                                                     |
| High-efficiency Filter | 1pcs                                                                                                  |
| ABS Base               | Yes, ABS Material                                                                                     |
| Underwater light       | 5 inches                                                                                              |
| Headrest               | 3 pcs                                                                                                 |
| Side cabinets          | Aluminium Pannel(10mm)+ABS Corner(Optional colours)                                                   |
| Structure              | Stainless steel frame                                                                                 |
| Drain valve            | Yes                                                                                                   |
| Options                | Top cover; PVC stair;Bluetooth music; Cover lifter;LED corner light 4pcs;Mini heat pump;Rim lightsetc |
|                        |                                                                                                       |