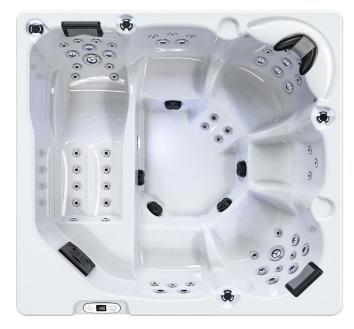

Jets Total 66pcs/5" 2pcs;3.5"15pcs;2.0" 49pcs

Acrylic Insulation Standard Acrylic shell insulation

High-efficiency Filter 1pcs

ABS Base Yes, ABS Material

Underwater light 5 inches

Headrest 3 pcs

Side cabinets PS Skirt+PC Corner(Optional colours)

Structure Stainless steel frame

Drain valve Yes

Options Top cover; PVC stair; Bluetooth music; Cover lifter; LED corner light 4pcs; Mini heat pump; Rim lights...etc