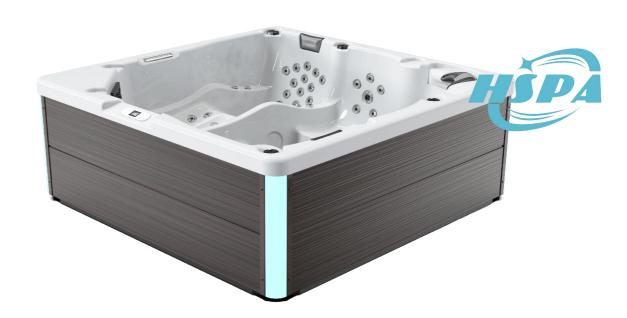

Size 2200x2200x880mm/7.21x7.21x2.88ft

Weight/Dry&Filled 410KG/ 2210KG

Pumps LX or DXD Brand\*3.0HPx2pc Jet pump and 0.35HPx1pc circulation pump(UL,CE, KC approved)

Control system Optional Balboa or Gecko control system with heater 3KW/5.5KW for different market demands

Structure Stainless steel frame

Drain valve Yes

Options Top cover; PVC stair; Bluetooth music; Cover lifter; LED corner light 4pcs; Mini heat pump; Rim lights...etc