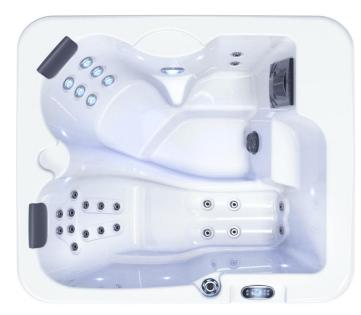

| Size                   | 1800x1640x800mm/5.90x5.38x2.62ft                                                                      |
|------------------------|-------------------------------------------------------------------------------------------------------|
| Weight/Dry&Filled      | 315KG/ 1395KG                                                                                         |
| Pumps                  | LX or DXD Brand*2.5HPx1pc dual pump(UL,CE, KC approved)                                               |
| Control system         | Optional Balboa or Gecko control system with heater 3KW/5.5KW for different market demands            |
| Jets                   | Total 26pcs/5'' 0pcs;4.0'' 0pcs; 3.5''0pcs;2.5'' 20pcs;1.0'' 6pcs                                     |
| Acrylic Insulation     | Standard Acrylic shell insulation                                                                     |
| High-efficiency Filter | 1pcs                                                                                                  |
| ABS Base               | Yes, ABS Material                                                                                     |
| Underwater light       | 1set by 5 inches                                                                                      |
| Headrest               | 3 pcs                                                                                                 |
| Side cabinets          | PS(Optional colours)                                                                                  |
| Structure              | Stainless steel frame                                                                                 |
| Drain valve            | Yes                                                                                                   |
| Options                | Top cover; PVC stair;Bluetooth music; Cover lifter;LED corner light 4pcs;Mini heat pump;Rim lightsetc |