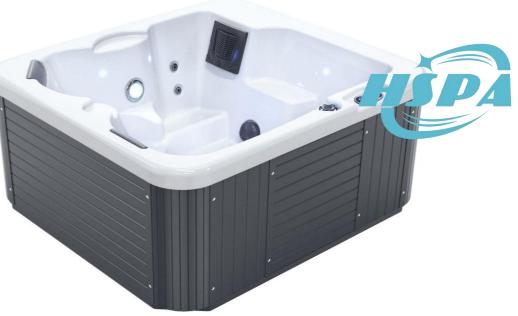

| Size                   | 1800x1640x800mm/5.90x5.38x2.62ft                                                                      |
|------------------------|-------------------------------------------------------------------------------------------------------|
| Weight/Dry&Filled      | 315KG/ 1395KG                                                                                         |
| Pumps                  | LX or DXD Brand*2.5HPx1pc dual pump(UL,CE, KC approved)                                               |
| Control system         | Optional Balboa or Gecko control system with heater 3KW/5.5KW for different market demands            |
| Jets                   | Total 26pcs/5'' 0pcs;4.0'' 0pcs; 3.5''0pcs;2.5'' 20pcs;1.0'' 6pcs                                     |
| Acrylic Insulation     | Standard Acrylic shell insulation                                                                     |
| High-efficiency Filter | 1pcs                                                                                                  |
| ABS Base               | Yes, ABS Material                                                                                     |
| Underwater light       | 1set by 5 inches                                                                                      |
| Headrest               | 3 pcs                                                                                                 |
| Side cabinets          | PS(Optional colours)                                                                                  |
| Structure              | Stainless steel frame                                                                                 |
| Drain valve            | Yes                                                                                                   |
| Options                | Top cover; PVC stair;Bluetooth music; Cover lifter;LED corner light 4pcs;Mini heat pump;Rim lightsetc |