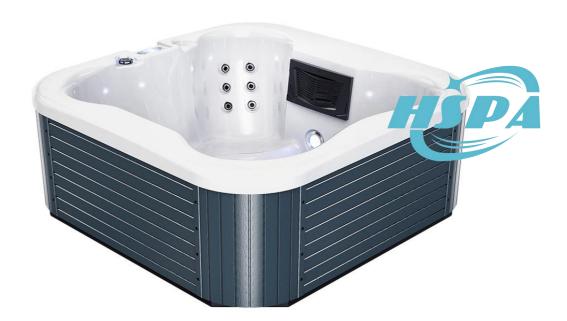

Size 1810x1810x770mm/5.93x5.93x2.52ft

Weight/Dry&Filled 315KG/ 1395KG

Pumps LX or DXD Brand\*2.5HPx1pc dual pump(UL,CE, KC approved)

Control system Optional Balboa or Gecko control system with heater 3KW/5.5KW for different market demands

Jets Total 16pcs/5" 0pcs;4.0" 0pcs; 3.5" 0pcs;2.5" 12pcs;1.0" 4pcs

Acrylic Insulation Standard Acrylic shell insulation

High-efficiency Filter 1pcs

ABS Base Yes, ABS Material

Underwater light 1set by 5 inches

Headrest 3 pcs

Side cabinets PS(Optional colours)

Structure Stainless steel frame

Drain valve Yes

Options Top cover; PVC stair; Bluetooth music; Cover lifter; LED corner light 4pcs; Mini heat pump; Rim lights...etc