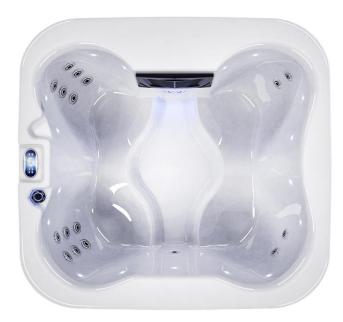

Size 1810x1810x770mm/5.93x5.93x2.52ft

Weight/Dry&Filled 315KG/ 1395KG

Pumps LX or DXD Brand\*2.5HPx1pc dual pump(UL,CE, KC approved)

Control system Optional Balboa or Gecko control system with heater 3KW/5.5KW for different market demands

Jets Total 16pcs/5" 0pcs;4.0" 0pcs; 3.5" 0pcs;2.5" 12pcs;1.0" 4pcs

Acrylic Insulation Standard Acrylic shell insulation

High-efficiency Filter 1pcs

ABS Base Yes, ABS Material

Underwater light 1set by 5 inches

Headrest 3 pcs

Side cabinets PS(Optional colours)

Structure Stainless steel frame

Drain valve Yes

Options Top cover; PVC stair; Bluetooth music; Cover lifter; LED corner light 4pcs; Mini heat pump; Rim lights...etc