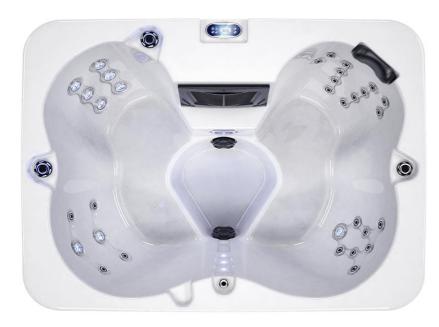

Jets Total 34pcs/5" 0pcs;4.0" 0pcs; 3.5"9pcs;2.5" 2pcs;1.0" 19pcs

Acrylic Insulation Standard Acrylic shell insulation

High-efficiency Filter 1pcs

ABS Base Yes, ABS Material

Underwater light 1set by 5 inches

Headrest 3 pcs

Side cabinets PS(Optional colours)

Structure Stainless steel frame

Drain valve Yes

Options Top cover; PVC stair; Bluetooth music; Cover lifter; LED corner light 4pcs; Mini heat pump; Rim lights...etc