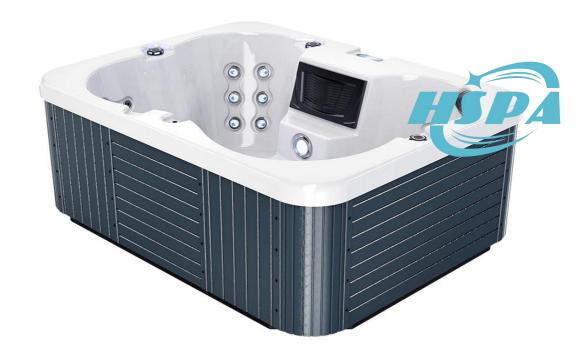

Size 2000x1550x850mm/6.56x5.08x2.78ft

Weight/Dry&Filled 315KG/ 1395KG

Pumps LX or DXD Brand\*3.0HPx1pc Jet pump and 0.35HPx1pc circulation pump(UL,CE, KC approved)

Control system Optional Balboa or Gecko control system with heater 3KW/5.5KW for different market demands

Headrest 3 pcs

Side cabinets PS(Optional colours)

Structure Stainless steel frame

Drain valve Yes

Options Top cover; PVC stair; Bluetooth music; Cover lifter; LED corner light 4pcs; Mini heat pump; Rim lights...etc