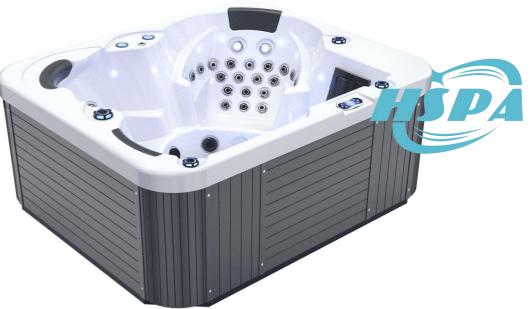

| Size                   | 2080x1750x890mm/6.82x5.74x2.91ft                                                                      |
|------------------------|-------------------------------------------------------------------------------------------------------|
| Weight/Dry&Filled      | 325KG/ 1425KG                                                                                         |
| Pumps                  | LX or DXD Brand*3.0HPx1pc Jet pump and 0.35HPx1pc circulation pump(UL,CE, KC approved)                |
| Control system         | Optional Balboa or Gecko control system with heater 3KW/5.5KW for different market demands            |
| Jets                   | Total 58pcs                                                                                           |
| Acrylic Insulation     | Standard Acrylic shell insulation                                                                     |
| High-efficiency Filter | 1pcs                                                                                                  |
| ABS Base               | Yes, ABS Material                                                                                     |
| Underwater light       | 1set by 5 inches                                                                                      |
| Headrest               | 3 pcs                                                                                                 |
| Side cabinets          | PS(Optional colours)                                                                                  |
| Structure              | Stainless steel frame                                                                                 |
| Drain valve            | Yes                                                                                                   |
| Options                | Top cover; PVC stair;Bluetooth music; Cover lifter;LED corner light 4pcs;Mini heat pump;Rim lightsetc |