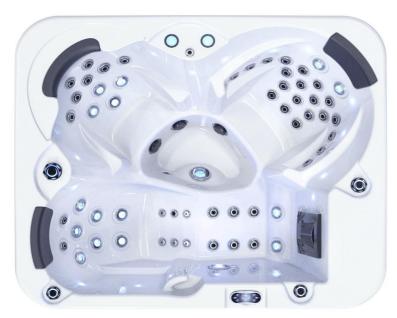

| Size                   | 2080x1750x890mm/6.82x5.74x2.91ft                                                                      |
|------------------------|-------------------------------------------------------------------------------------------------------|
| Weight/Dry&Filled      | 325KG/ 1425KG                                                                                         |
| Pumps                  | LX or DXD Brand*3.0HPx1pc Jet pump and 0.35HPx1pc circulation pump(UL,CE, KC approved)                |
| Control system         | Optional Balboa or Gecko control system with heater 3KW/5.5KW for different market demands            |
| Jets                   | Total 58pcs                                                                                           |
| Acrylic Insulation     | Standard Acrylic shell insulation                                                                     |
| High-efficiency Filter | 1pcs                                                                                                  |
| ABS Base               | Yes, ABS Material                                                                                     |
| Underwater light       | 1set by 5 inches                                                                                      |
| Headrest               | 3 pcs                                                                                                 |
| Side cabinets          | PS(Optional colours)                                                                                  |
| Structure              | Stainless steel frame                                                                                 |
| Drain valve            | Yes                                                                                                   |
| Options                | Top cover; PVC stair;Bluetooth music; Cover lifter;LED corner light 4pcs;Mini heat pump;Rim lightsetc |