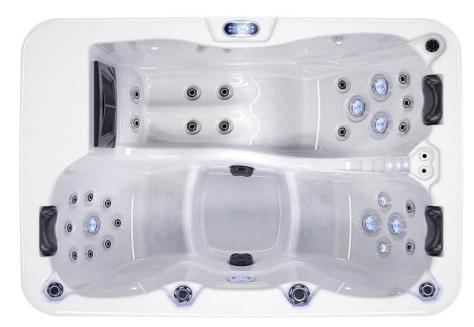

Jets Total 31pcs/4.0" 6pcs;3.0"4pcs;2.5" 15pcs;1.0" 6pcs

Acrylic Insulation Standard Acrylic shell insulation

High-efficiency Filter 1pcs

ABS Base Yes, ABS Material

Underwater light 1set by 5 inches

Headrest 3 pcs

Side cabinets PS(Optional colours)

Structure Stainless steel frame

Drain valve Yes

Options Top cover; PVC stair; Bluetooth music; Cover lifter; LED corner light 4pcs; Mini heat pump; Rim lights...etc