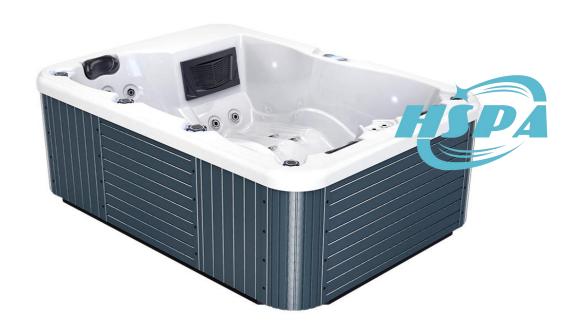

Size 2180x1580x850mm/7.15x5.18x2.79ft

Weight/Dry&Filled 325KG/ 1425KG

Pumps LX or DXD Brand\*3.0HPx1pc Jet pump and 0.35HPx1pc circulation pump(UL,CE, KC approved)

Control system Optional Balboa or Gecko control system with heater 3KW/5.5KW for different market demands

Side cabinets PS(Optional colours)

Structure Stainless steel frame

Drain valve Yes

Options Top cover; PVC stair; Bluetooth music; Cover lifter; LED corner light 4pcs; Mini heat pump; Rim lights...etc